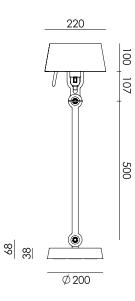

| Туре        | Table lamp                   |
|-------------|------------------------------|
| Environment | Indoor                       |
| Material    | Steel & aluminum             |
| Wingnut     | Wingnut Solid Brass included |
| Cord length | 2300 mm                      |
| Weight      | 7,3 kg                       |
|             |                              |
| Voltage     | 220-240 V                    |
| Max Watt    | 60 Watt                      |
| Socket      | E27                          |
| IP          | 20                           |
| Lightsource | Lightsource not included     |
|             |                              |
| Packaging   |                              |
| Weight      | 9,5 kg                       |
| Length      | 75 cm                        |
| Width       | 47 cm                        |
| Height      | 25 cm                        |
|             |                              |