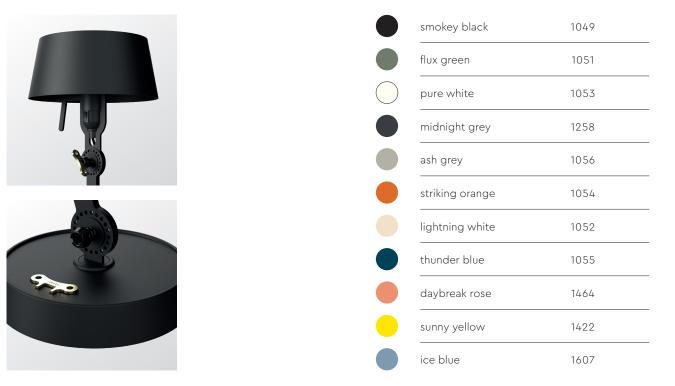

## BOLT table standard

Design by Anton de Groof, 2013

Starting point for the products of Tonone is the passion for traditional mechanics. The first product line that resulted from this fascination is the lamp series 'Bolt'. Key element in this industrial series is the joint construction that can be adjusted with a wingnut-shaped tool. Besides being a functional tool, this wingnut is integrated in the design of the lamp itself as a distinctive visual element. The Bolt collection is available in 29 different models and in 11 colors.