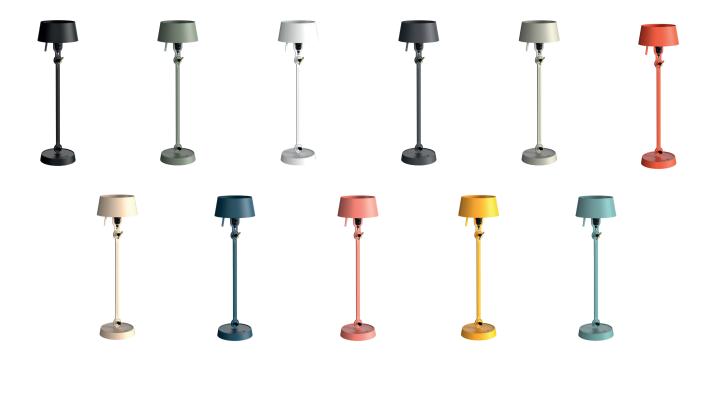

## BOLT table standard

Design by Anton de Groof, 2013

Starting point for the products of Tonone is the passion for traditional mechanics. The first product line that resulted from this fascination is the lamp series 'Bolt'. Key element in this industrial series is the joint construction that can be adjusted with a wingnut-shaped tool. Besides being a functional tool, this wingnut is integrated in the design of the lamp itself as a distinctive visual element. The Bolt collection is available in 29 different models and in 11 colors.